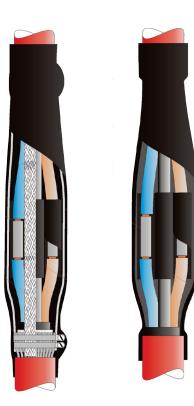

#### **Technical Data:**

Comprehensive Range Low voltage heat shrink cable joint kits, offering both double sleeve and single sleeve configurations.

> **Tubing** All of the tubing used is coated internally with a hot meltable adhesive to ensure good environmental sealing.

## **Typical Applications:**

Cable Types For use on 2 to 4 core 600/1000 Volt and 3,3kV cables.

Advantages:

Range of Joints • The low voltage heat shrink joint kit has an indefinite shelf life.

> •The range of joints covers all cable sizes (armoured and unarmoured) from 1.5mm<sup>2</sup>-300mm<sup>2</sup>

> •Due to the range taking capabilities of the heat shrink tubing used, one size of joint is utilised, from 2 to 4 core cables. Special joint applications are also available for multicore cables covering from 7 up to 37 cores.