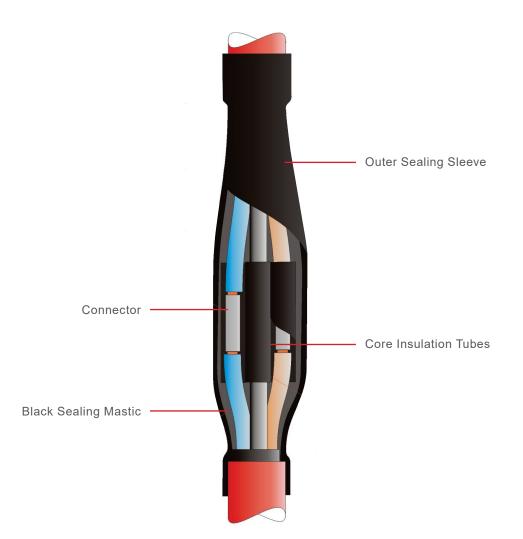

#### **Technical Data:**

Comprehensive Range Low voltage heat shrink cable joint kits, offering both double sleeve and single sleeve configurations.

> **Tubing** All of the tubing used is coated internally with a hot meltable adhesive to ensure good environmental sealing.

## **Typical Applications:**

Cable Types For use on 2 to 4 core 600/1000 Volt and 3,3kV cables.

Advantages:

Range of Joints • The low voltage heat shrink joint kit has an indefinite shelf life.

> •The range of joints covers all cable sizes (armoured and unarmoured) from 1.5mm<sup>2</sup>-300mm<sup>2</sup>

> •Due to the range taking capabilities of the heat shrink tubing used, one size of joint is utilised, from 2 to 4 core cables. Special joint applications are also available for multicore cables covering from 7 up to 37 cores.