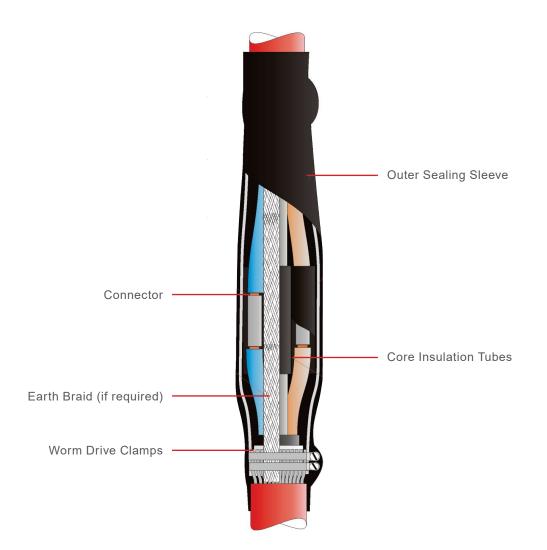

#### **Technical Data:**

Comprehensive Range Low voltage heat shrink cable joint kits, offering both double sleeve and single sleeve configurations.

> **Tubing** All of the tubing used is coated internally with a hot meltable adhesive to ensure good environmental sealing.

## **Typical Applications:**

Cable Types For use on 2 to 4 core 600/1000 Volt and 3,3kV cables.

Advantages:

Range of Joints • The low voltage heat shrink joint kit has an indefinite shelf life.

> •The range of joints covers all cable sizes (armoured and unarmoured) from 1.5mm<sup>2</sup>-300mm<sup>2</sup>

> •Due to the range taking capabilities of the heat shrink tubing used, one size of joint is utilised, from 2 to 4 core cables. Special joint applications are also available for multicore cables covering from 7 up to 37 cores.